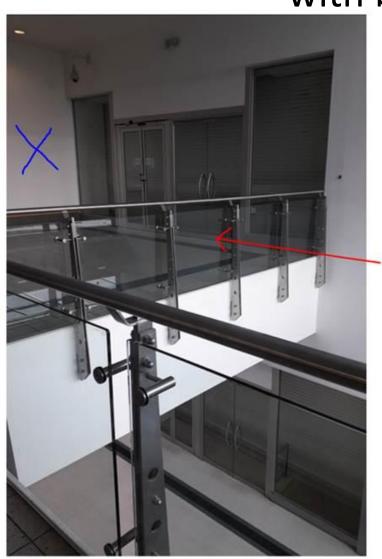

# Access indicated by red arrow Proposed digital public kiosk location marked with blue cross