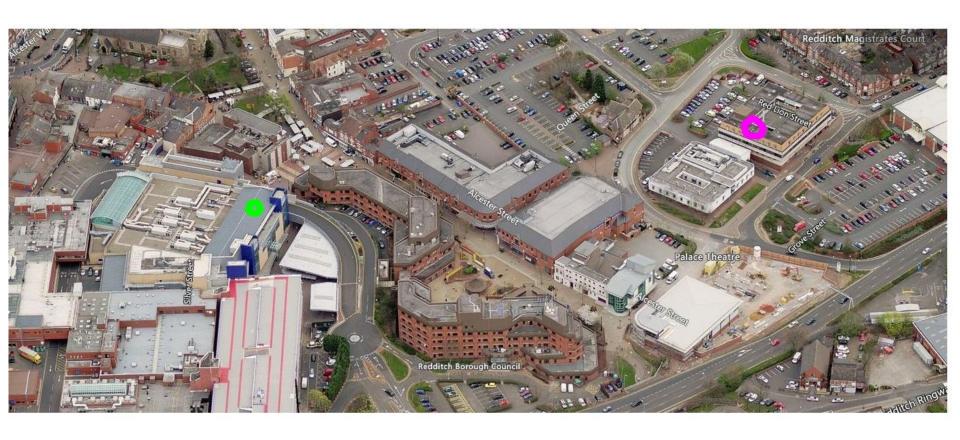

## 23/00818/FUL

Unit 19 Walford Walk, Redditch, B97 4HJ

Subdivision of the former Debenhams Unit 2 (19 for the postal address) Level 01 & 02 to form a Police Station (Sui Generis) use. The unit is currently vacant, falling within Class E (Shops) formerly use Class A1. No external changes to the building.

Recommendation: grant subject to conditions

### **Aerial View**



Proposed Location

Existing Location

### Site Location





#### **Block Plan**



## Existing and Proposed Level 1





## Existing and Proposed Level 2



#### Local Plan No.4 extract



# Access indicated by red arrow Proposed digital public kiosk location marked with blue cross



## Private parking for Police (Silver Street)