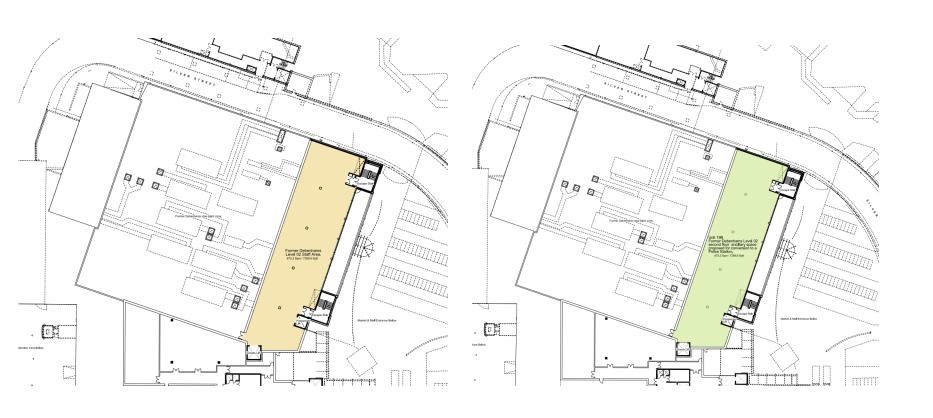

## 23/00818/FUL

Unit 19 Walford Walk, Redditch, B97 4HJ

Subdivision of the former Debenhams Unit 2 (19 for the postal address) Level 01 & 02 to form a Police Station (Sui Generis) use. The unit is currently vacant, falling within Class E (Shops) formerly use Class A1. No external changes to the building.

Recommendation: grant subject to conditions

### **Aerial View**



Proposed Location

Existing Location

### Site Location





#### **Block Plan**



## Existing and Proposed Level 1





## Existing and Proposed Level 2



#### Local Plan No.4 extract



# Access indicated by red arrow Proposed digital public kiosk location marked with blue cross



## Private parking for Police (Silver Street)