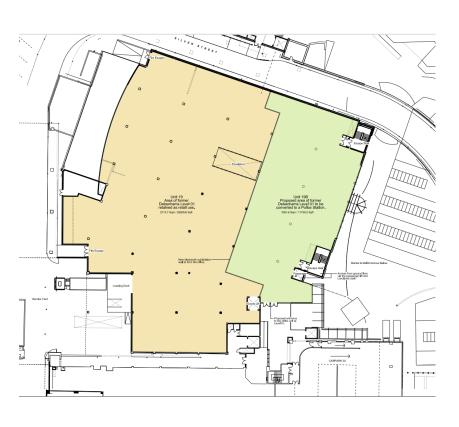

## 23/00818/FUL

Unit 19 Walford Walk, Redditch, B97 4HJ

Subdivision of the former Debenhams Unit 2 (19 for the postal address) Level 01 & 02 to form a Police Station (Sui Generis) use. The unit is currently vacant, falling within Class E (Shops) formerly use Class A1. No external changes to the building.

Recommendation: grant subject to conditions

### **Aerial View**



Proposed Location

Existing Location

### Site Location





#### **Block Plan**



## Existing and Proposed Level 1





## Existing and Proposed Level 2



#### Local Plan No.4 extract



# Access indicated by red arrow Proposed digital public kiosk location marked with blue cross



## Private parking for Police (Silver Street)