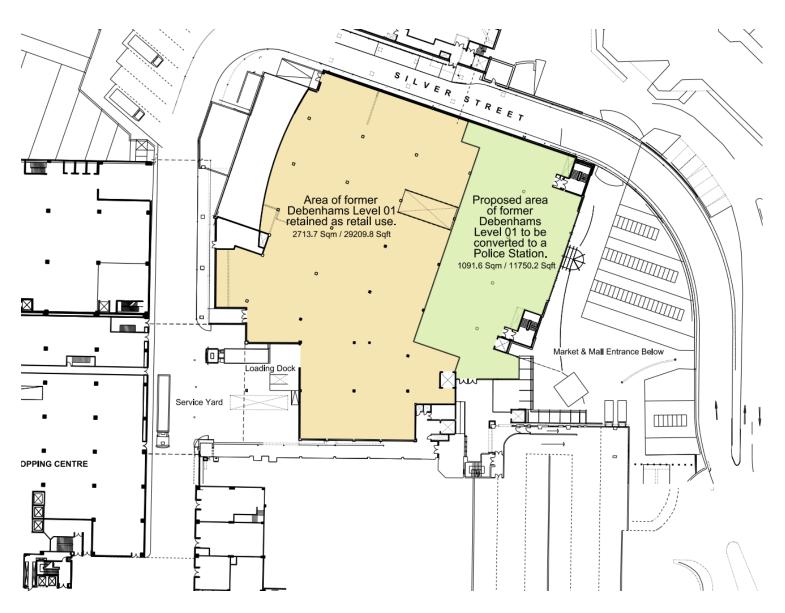

## 23/00818/FUL

Unit 19 Walford Walk, Redditch, B97 4HJ

Subdivision of the former Debenhams Unit 2 (19 for the postal address) Level 01 & 02 to form a Police Station (Sui Generis) use. The unit is currently vacant, falling within Class E (Shops) formerly use Class A1. No external changes to the building.

Recommendation: grant subject to conditions

### **Aerial View**



Proposed Location

Existing Location

### Site Location





#### **Block Plan**



## Existing and Proposed Level 1





## Existing and Proposed Level 2



#### Local Plan No.4 extract



# Access indicated by red arrow Proposed digital public kiosk location marked with blue cross



## Private parking for Police (Silver Street)