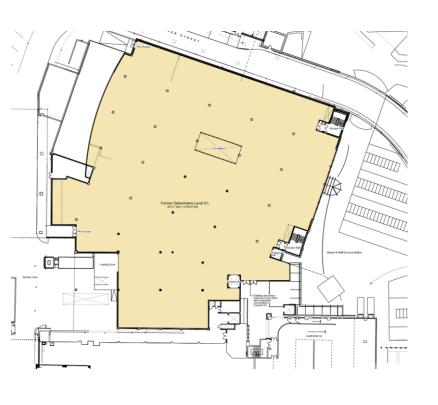

## 23/00818/FUL

Unit 19 Walford Walk, Redditch, B97 4HJ

Subdivision of the former Debenhams Unit 2 (19 for the postal address) Level 01 & 02 to form a Police Station (Sui Generis) use. The unit is currently vacant, falling within Class E (Shops) formerly use Class A1. No external changes to the building.

Recommendation: grant subject to conditions

### **Aerial View**



Proposed Location

Existing Location

### Site Location





#### **Block Plan**



## Existing and Proposed Level 1





## Existing and Proposed Level 2



#### Local Plan No.4 extract



# Access indicated by red arrow Proposed digital public kiosk location marked with blue cross



## Private parking for Police (Silver Street)