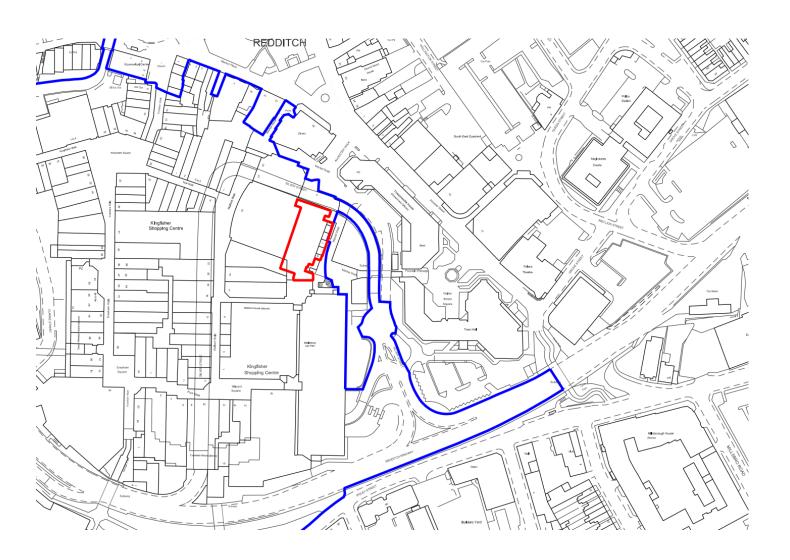

## 23/00818/FUL

Unit 19 Walford Walk, Redditch, B97 4HJ

Subdivision of the former Debenhams Unit 2 (19 for the postal address) Level 01 & 02 to form a Police Station (Sui Generis) use. The unit is currently vacant, falling within Class E (Shops) formerly use Class A1. No external changes to the building.

Recommendation: grant subject to conditions

### **Aerial View**



Proposed Location

Existing Location

### Site Location





#### **Block Plan**



## Existing and Proposed Level 1





## Existing and Proposed Level 2



#### Local Plan No.4 extract



# Access indicated by red arrow Proposed digital public kiosk location marked with blue cross



## Private parking for Police (Silver Street)