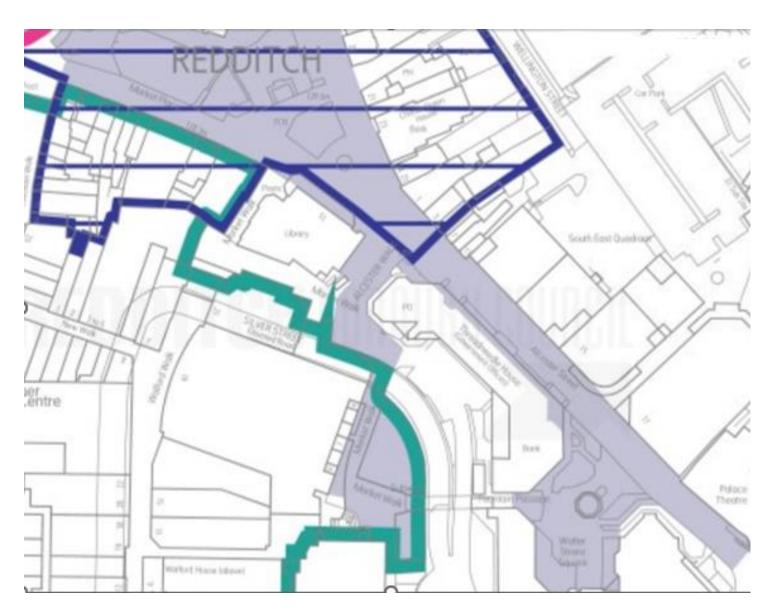

## 23/00818/FUL

Unit 19 Walford Walk, Redditch, B97 4HJ

Subdivision of the former Debenhams Unit 2 (19 for the postal address) Level 01 & 02 to form a Police Station (Sui Generis) use. The unit is currently vacant, falling within Class E (Shops) formerly use Class A1. No external changes to the building.

Recommendation: grant subject to conditions

### **Aerial View**



Proposed Location

Existing Location

### Site Location





#### **Block Plan**



## Existing and Proposed Level 1





## Existing and Proposed Level 2



#### Local Plan No.4 extract



# Access indicated by red arrow Proposed digital public kiosk location marked with blue cross



## Private parking for Police (Silver Street)